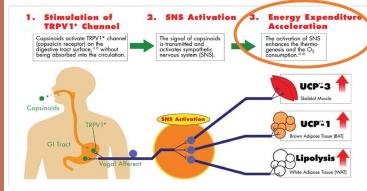

#### Capsaicin (BAT+)=Chili pepper effect on calorie burn

Added Theanine to deliver anti-stress effects including balancing caffeine stimulation

## ThermAccel (TA) – Presentation/Scripts

Headlines - Controlled Stimulant Formula to Increase Metabolism & Daily Activities & Support Appetite

Combined ingredients can significantly increase metabolic rate and daily activities (total calorie burn) while balancing the stimulatory effects of caffeine related herbs - and suppress appetite through multiple mechanisms (4 in 1 product).

### ThermAccel - Controlled Stimulant Formula to Increase Metabolism & Daily Activities & Support Appetite

Ingredients of ThermAccel can increase metabolic rate and daily activities (total calorie burn) while balancing the stimulatory effects of caffeine, and suppress appetite through unique and multiple mechanisms - i.e., ingredients may have additive effects in mutual and exclusive pathways to address many weight control targets in the body **3**<sup>rd</sup> final, and most aggressive formula to finish the job as the body gets leaner - i.e., The Closer