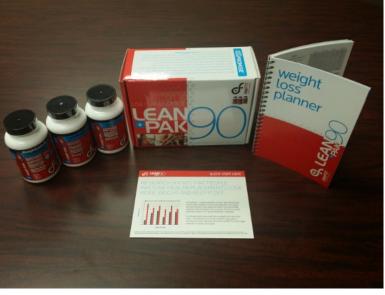

## **LEAN PAK 90 - - OR WHATEVER**

You get: •Weight Loss & Liver Support •CarbRepel •ThermAccel •Quick Start Card •MR Wt Loss data •WT loss planner

Complete planner •Goal setting •Goal Adjustments •Menus •Progress log •Food log •Calorie burn calculator •Step calculator •Daily tracker

## LEAN PAK 90 OR WHATEVER DAYS YOU CHOOSE

### **Original purpose**

- Complete program for non-program users
  - Menus, exercise, supps & self promoting with brand connection
- Rationale for cycling
  - ✓ Marketing: psychological timeline, financially palatable and full commitment
  - Efficacy: 1)Liver support first when at heaviest; 2) different appetite support/targets to overcome adaptation; 3) most aggressive product (ThermAccel) at final phase as natural plateaus are more common

### **Current use**

- Same as above
- May use as directed or all together
  - ✓ Use each product as needed: TA daily, WLLS daily, CR with higher CHO meals
- Common, easy & complete product to sell at challenges

## LEAN PAK – 90 Product Summary 1-liners

Mindful you can name ingredients from labels & read 1-liners from box

Weight Loss & Liver Support – non-stimulant with natural ingredients to target mobilizing liver (belly) fat to improve carb/sugar & overall fat metabolism & support appetite control 1<sup>st</sup> 30day product in 90-day Pack