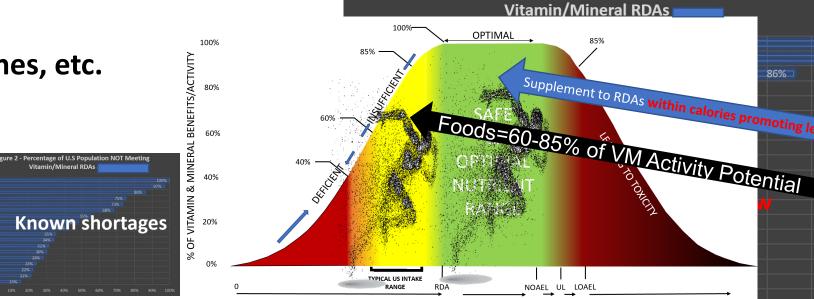

## **MVM - Not negotiable**

Micronutrient insufficiencies exist in virtually all western diets and are exacerbated by energy restriction designed to achieve weight loss to desired levels: Maximize VM activities to help maximize fat loss mechanisms including appetite

Figure 2 - Percentage of U.S Population NOT Meeting

Supplement to RDAs within calories promoting leanness

100%

86%

Vitamin/Mineral RDAs

OPTIMAL

VITAMIN & MINERAL INTAKE CONCENTATION

**Summary:** MVM contribution to faster, easier, healthier & efficient fat/weight loss<sup>ref</sup>