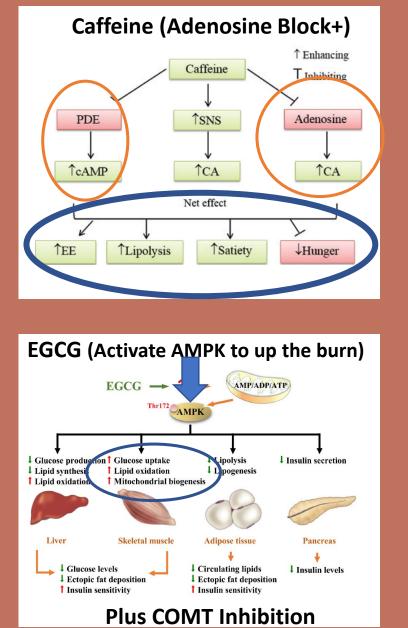

### ThermAccel Background: unique, synergistic with additive effects – 4 in 1

#### Capsaicin (BAT+)=Chili pepper effect on calorie burn

Added Theanine to deliver anti-stress effects including balancing caffeine stimulation

#### Caralluma Fimbriata (Glu manage +)

catechol-O-methyltransferase (enzyme that breaks down hormones caffeine turns on)

## ThermAccel (TA) – Presentation/Scripts

Headlines - Controlled Stimulant Formula to Increase Metabolism & Daily Activities & Support Appetite

Combined ingredients can significantly increase metabolic rate and daily activities (total calorie burn) while balancing the stimulatory effects of caffeine related herbs - and suppress appetite through multiple mechanisms (4 in 1 product).

### ThermAccel - Controlled Stimulant Formula to Increase Metabolism & Daily Activities & Support Appetite

Ingredients of ThermAccel can increase metabolic rate and daily activities (total calorie burn) while balancing the stimulatory effects of caffeine, and suppress appetite through unique and multiple mechanisms - i.e., ingredients may have additive effects in mutual and exclusive pathways to address many weight control targets in the body **3**<sup>rd</sup> final, and most aggressive formula to finish the job as the body gets leaner - i.e., The Closer