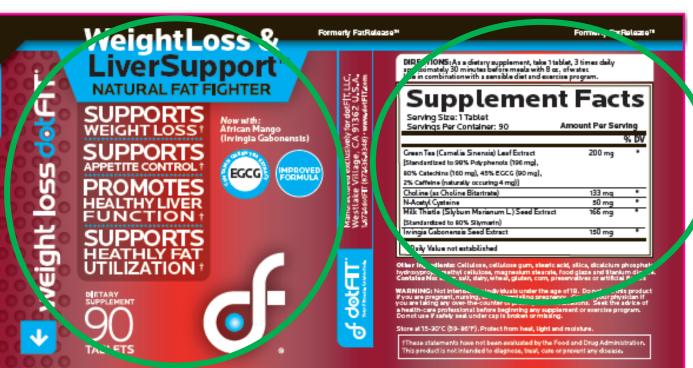

## WEIGHT LOSS & LIVER SUPPORT NON-STIMULANT FAT LOSS AID

#### Appetite & Liver Function Support 1<sup>st</sup> 30day product in 90-day Pack

## Support Document WeightLoss&LiverSupport

#### **Enhance Liver Function:**

**Choline:** Lipotropic shown to increase the removal of fat from the liver.<sup>14-27</sup> **Milk Thistle:** Enhances the liver by improving circulation, maintaining integrity of liver cell membranes while increasing liver's regenerative ability & formation of new cells.<sup>28-39</sup>

**N-Acetyl Cysteine**: Acts as an antioxidant to combat oxidative stress (including what is brought on by accumulating fat in the liver).<sup>40-43</sup>

**EGCG** (From Green Tea): liver protection including antioxidant properties<sup>5,32,44,45,</sup>

#### Enhance sugar/fat metabolism & appetite control : <u>EGCG:</u> Increase energy expenditure, fat oxidation & fat cell death (270Mg)<sup>47-55</sup>

<u>African Mango:</u> positive effects on hormones adiponectin\* (fatty acid storage/breakdown & glucose metabolism) and leptin (appetite) while inhibiting formation of fat cells<sup>8,59-62</sup>

\*Protein hormone that modulates multiple metabolic processes, including glucose regulation, fatty acid breakdown/oxidation & interacts with leptin (satiety hormone)

BODÝFAT REDUCTION SUPPORT WITH A GREEN TEA EXTRACT & SPECIAL ANTIOXIDANTS THAT WORK TO ACCELERATE RESULTS, CONTROL APPETITE, HELP <u>YOU FEEL BETTER DAILY</u>, <u>AND SEE A SIGNIFICANT CHANGE WEEKLY</u>