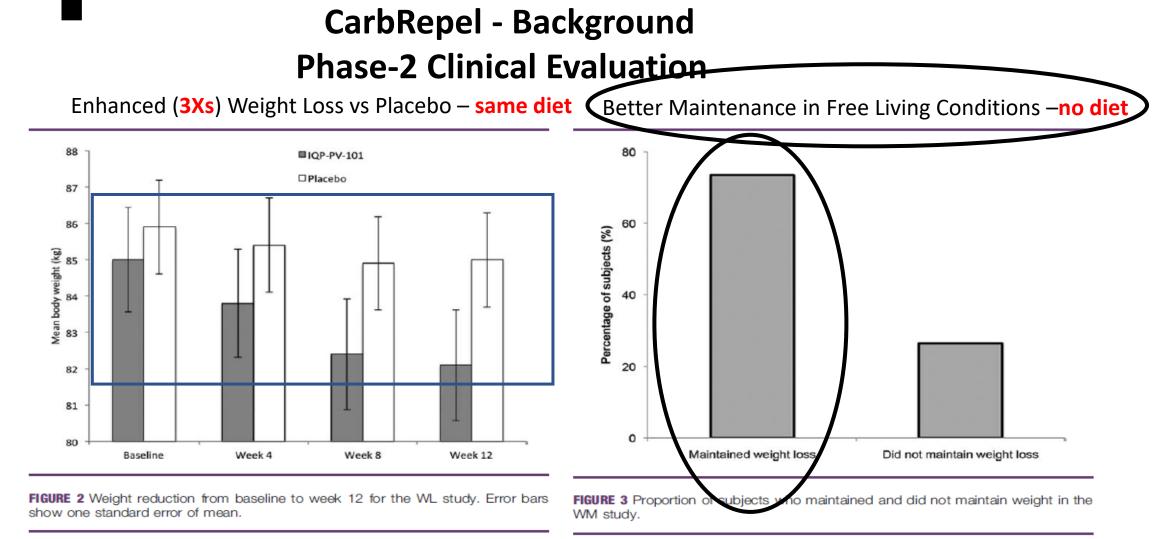

\*The glycemic index is a number that indicates how rapidly the body digests a particular type of food and converts it into blood sugar (glucose)

12582 01101

60

**G**<sup>-</sup>

arbRepe

RCT on safety and efficacy of PV (Phase 2), on weight management in two phases: The weight loss (WL) phase (~500 calorie daily deficit) over 12 weeks and the weight maintenance (WM) phase lasted 24 weeks with no diet restrictions, thus mimicked free living. Dosage = 1,000mg 3Xs daily before meals for both studies. End of the WL study, PV group lost mean 6.4lbs in BW compared with 2lbs in placebo.

During the WM phase, 36 of 49 subjects (73.5%) maintained weight, even without dietary restrictions. No adverse events were reported over the combined period of 36 weeks. Participants during the WL phase reported no hunger differences during diet compared to normal living. Conclusion: PV/Phase 2 is safe and effective for weight loss and maintenance.

Barbara Grube1, Wen-Fen Chong2, Pee-Win Chong2 and Linda Riede. Weight Reduction and Maintenance with IQP-PV-101: A 12-Week Randomized Controlled Study with a 24-Week Open Label Period. Obesity (2013) 00, 00–00. doi:10.1002/oby.20577