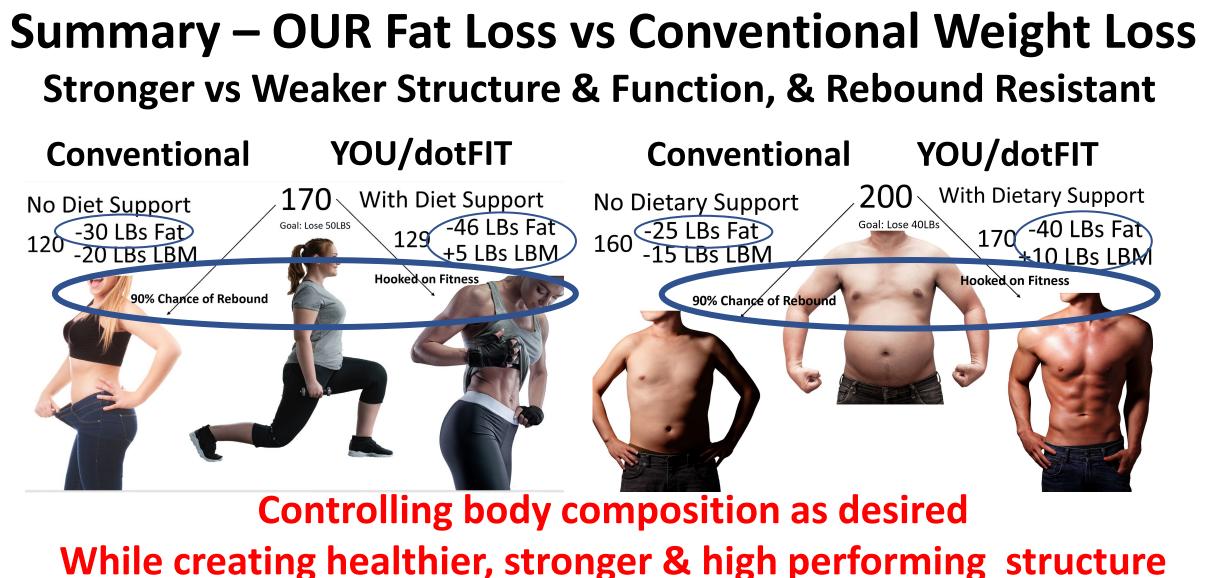

## No Diet Support -30 LBs Fat -20 LBs LBM

**Conventional Diets: 90% Chance of Rebound** 

With Diet Support 170 -46 LBs Fat Goal: Lose 50LBS 129 +5 LBs LBM YOU/dotFIT: Hooked on Fitness

No Dietary Support -25 LBs Fat -15 LBs LBM

> Conventional Diets: 90% Chance of Rebound

 $200\,{\textstyle\smallsetminus}$  With Dietary Support -40 LBs Fat +10 LBs LBM Goal: Lose 40LBs 170 YOU/dotFIT : **Hooked on Fitness** 

Long-term Desired Results with COMPLTETE Nutrition Feeding muscle, starving fat by incorporating nutrients with little to no calories