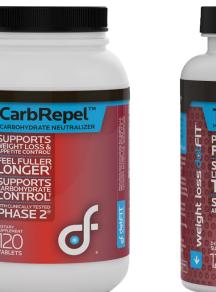

# **CARB REPEL**

**Decrease Calorie Absorption & Feel Satisfied Sooner and Longer** Inhibit the enzyme that absorbs CHO & lower glycemic index\* (sugar spikes) CarbRepel - 2<sup>nd</sup> product of 90day Pack

Now you can take control with CarbRepel." Each serving contains clinically tested Phase 2/8, a proprietary standardized white kidney bean extract that works by blocking dietary starch from being absorbed. By working with the body's natural enzymes, Phase 2 blocks the action of the alpha amylase enzyme, which is responsible for breaking down starches into sugars.

CarbRepel is made from safe, yet powerful, natural ingredients including Citrus Pectin from fruits. It's stimulant free so you can use it at any time during the day, helping you control your hunger and feel fuller longer. CarbRepel reduces the absorption of carbohydrates, which promotes weight loss, helping you achieve a firmer, shapelier body.