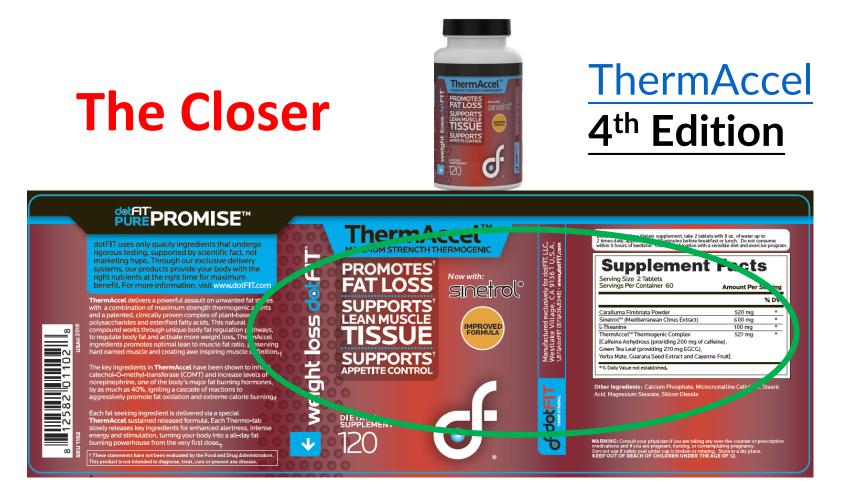

## THERMACCEL

**BALANCED ENERGY OR BETTER STIMULANT EFFEC1** 

### **Controlled Stimulant Formula to Increase Metabolism & Daily Activities & Support Appetite**

### ThermAccel Background: unique, synergistic with additive effects – 4 in 1

#### Capsaicin (BAT+)=Chili pepper effect on calorie burn

Added Theanine to deliver anti-stress effects including balancing caffeine stimulation

#### Caralluma Fimbriata (Glu manage +)

catechol-O-methyltransferase (enzyme that breaks down hormones caffeine turns on)

### Last 30day product in 90-day Pack - THE CLOSER!

ThermAccel<sup>™</sup> Thermogenic Complex

[Caffeine Anhydrous (providing 200 mg of caffeine), Green Tea Leaf (providing 270 mg EGCG), Yerba Mate, Guarana Seed Extract and Cayenne Fruit

*ThermAccel* – Plateau Buster! Controlled stimulant formula to increase metabolism & daily activities thus calories burned, and help manage appetite *3rd final, and most aggressive formula to finish the job as the body gets leaner - i.e., The Closer* 

### ThermAccel - Controlled Stimulant Formula to Increase Metabolism & Daily Activities & Support Appetite

Ingredients of ThermAccel can increase metabolic rate and daily activities (total calorie burn) while balancing the stimulatory effects of caffeine, and suppress appetite through unique and multiple mechanisms - i.e., ingredients may have additive effects in mutual and exclusive pathways to address many weight control targets in the body **3**<sup>rd</sup> final, and most aggressive formula to finish the job as the body gets leaner - i.e., The Closer