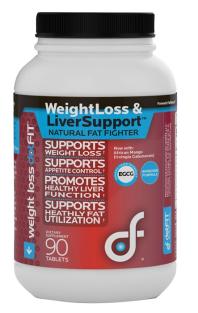

## WEIGHT LOSS & LIVER SUPPORT NON-STIMULANT FAT LOSS AID

## Support Document WeightLoss&LiverSupport

Excess body fat and diets high in calories and fat can compromise liver function. This potentially leads to multiple obesity-related conditions such as insulin resistance, fatigue and an unhealthy, fatty liver.

WeightLoss & LiverSupport<sup>TM</sup> is developed to helpyou break that cycle. Delivering a natural blend of ingredients that support the removal of fat from the liver, promote healthy liver function and combat the oxidative stress brought on by accumulating fat in the liver. Invingia Gabonensis (African Mango) used in Weight Loss & Liver Support<sup>TM</sup> is a powerful ingredient that has been added to supportweight loss.