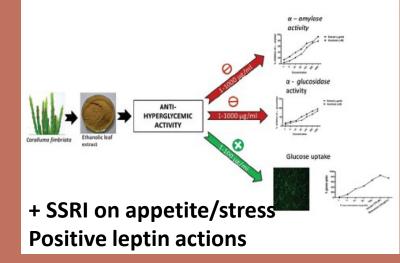

#### Caralluma Fimbriata (Glu manage +)

catechol-O-methyltransferase (enzyme that breaks down hormones caffeine turns on)

Herb (Caralluma Fimbriata) to control appetite for a pleasant journey to the goal <section-header><text><text><text><text><text><text>

SAFE & EFFECTIVE BODYFAT REDUCTION TOOLS THAT WORK TO ACCELERATE RESULTS, CONTROL APPETITE, HELP YOU FEEL BETTER DAILY, AND SEE A SIGNIFICANT CHANGE WEEKLY -ANY OF WHICH YOU CAN DISCONTINUE WHEN THE GOAL IS ACHIEVED