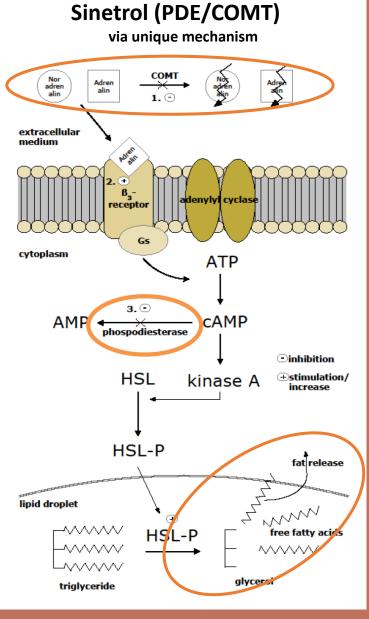

#### Caralluma Fimbriata (Glu manage +)

catechol-O-methyltransferase (enzyme that breaks down hormones caffeine turns on)

## ThermAccel (TA) – Presentation/Scripts

Headlines - Controlled Stimulant Formula to Increase Metabolism & Daily Activities & Support Appetite

Combined ingredients can significantly increase metabolic rate and daily activities (total calorie burn) while balancing the stimulatory effects of caffeine related herbs - and suppress appetite through multiple mechanisms (4 in 1 product).

### ThermAccel - Controlled Stimulant Formula to Increase Metabolism & Daily Activities & Support Appetite

Ingredients of ThermAccel can increase metabolic rate and daily activities (total calorie burn) while balancing the stimulatory effects of caffeine, and suppress appetite through unique and multiple mechanisms - i.e., ingredients may have additive effects in mutual and exclusive pathways to address many weight control targets in the body **3**<sup>rd</sup> final, and most aggressive formula to finish the job as the body gets leaner - i.e., The Closer